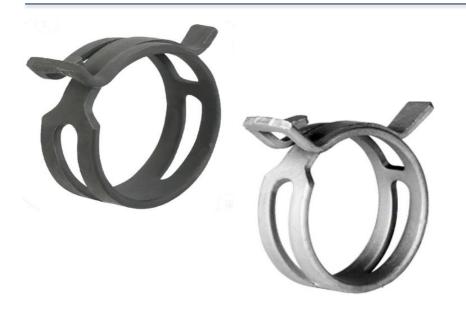

## Spring Band & Wire spring band Clamp

### Features

- One-piece, bolt-free hose clamp
- Even distribution of clamping force
- Optimum roundness
- Temperature resistance from –40 °C to 200 °C
- Automatically re-tensions to accommodate temperature fluctuations

#### Applications

- Automotive Engine manufacturing
- Cooling and heating water circuits
- Fuel vent system
- Air ducts
- Water and brine outlet lines
- Machine building
- White goods
- Agricultural machines