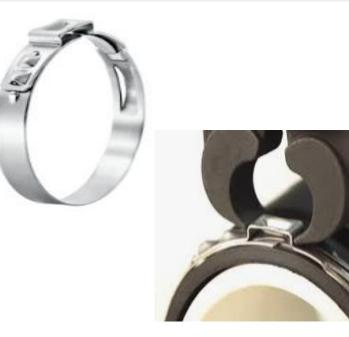

## Spring Band & Wire spring band Clamp

### Features

- One-piece, bolt-free hose clamp
- Even distribution of clamping force
- Optimum roundness
- Temperature resistance from –40 °C to 200 °C
- Automatically re-tensions to accommodate temperature fluctuations

#### Applications

- Automotive Engine manufacturing
- Cooling and heating water circuits
- Fuel vent system
- Air ducts
- Water and brine outlet lines
- Machine building
- White goods
- Agricultural machines