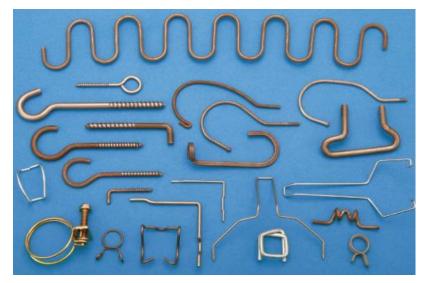

#### WIRED PIN PRODUCTS

Velkommen Engineering has the capabilities to produce precision custom wire bending products from 1.0 mm wire diameter to 4.0mm wire diameter for various industries & applications.

Those are used in a vast array of applications from locking manufacturers, automotive industries, spring tines & agricultural equipment, return levers, hinge mechanisms etc.

### Wired Pin Products

### Features

 Velkommen Engineering has the capabilities to produce precision custom wire bending products from 1.0 mm wire diameter to 4.0mm wire diameter for various industries & applications.

## Applications

- Lock manufacturing industry.
- Automotive industry
- Spring Tines
- Agriculture equipments
- Return levers
- Hinge mechanism