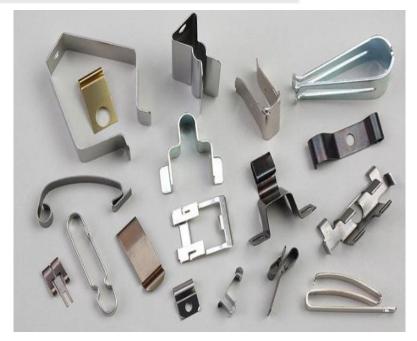

#### AUTOMOTIVE PRODUCTS

Velkommen Engineering are the Manufacturers of comprehensive premium quality components for Automotive Industry, the components included are **Spring band clamps, wire band clamps, Ear clamps, Metal Sleeves, Different types of support brackets, Mounting brackets & U Shape brackets which are used in automotive subassemblies like inner door, outer door ,structures side** Panels which was having thickness upto 1.7mm and width upto 40mm.

## **Different types of Brackets**

 Different types of support brackets, Mounting brackets L & U Shape brackets which are used in automotives, Agriculture and earth moving equipment sub-assemblies like inner door, outer door ,structures side Panels which was having thickness upto 1.7mm and width upto 40mm.