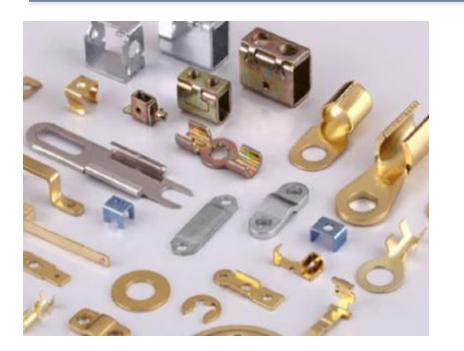

#### ELECTRICAL PRODUCTS

In the field of Electrical Industry, the components included are Starter relay Brackets ,Washers, Various Electrical pin Sockets, Amp Crimp Connectors, Ring Lugs, Copper Lugs (Thimble), stud connector, Battery Contact Spring (Leaf) Multiple Cell. The materials used are ,Copper, Brass, Nickel/Copper/ Zinc Plated parts and as per customer requirements.

### **Electrical & Electronics Products**

• Electronics & Electrical Industry, the components included are Starter relay Brackets and Washers, Various Electrical pin Sockets, Amp Crimp Connectors, Ring Lugs, Copper Lugs (Thimble), Quick Connects, Screw Rivet, stud connector, Battery Contact Spring (Leaf) Multiple Cell.The different materials are used for manufacturing of this parts, Stainless steels of various grades, Copper, Brass, Nickel/Copper/Zinc Plated parts and as per customer requirements.