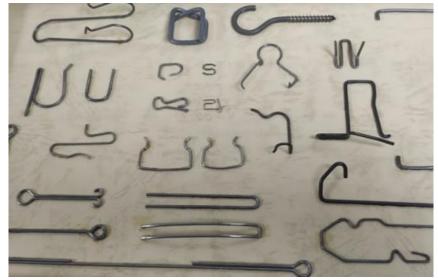

#### WIRED PIN PRODUCTS

Velkommen Engineering has the capabilities to produce precision custom wire bending products from 1.0 mm wire diameter to 4.0mm wire diameter for various industries & applications.

Those are used in a vast array of applications from locking manufacturers, automotive industries, spring tines & agricultural equipment, return levers, hinge mechanisms etc.

### Wired Pin Products

### Features

 Velkommen Engineering has the capabilities to produce precision custom wire bending products from 1.0 mm wire diameter to 4.0mm wire diameter for various industries & applications.

## Applications

- Lock manufacturing industry.
- Automotive industry
- Spring Tines
- Agriculture equipments
- Return levers
- Hinge mechanism