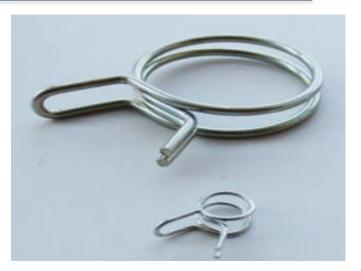

## Spring Band & Wire spring band Clamp

### Features

- One-piece, bolt-free hose clamp
- Even distribution of clamping force
- Optimum roundness
- Temperature resistance from –40 °C to 200 °C
- Automatically re-tensions to accommodate temperature fluctuations

#### Applications

- Automotive Engine manufacturing
- Cooling and heating water circuits
- Fuel vent system
- Air ducts
- Water and brine outlet lines
- Machine building
- White goods
- Agricultural machines