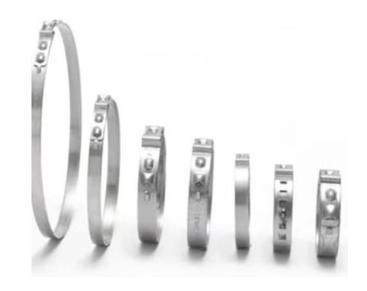

## Spring Band & Wire spring band Clamp

### Features

- One-piece, bolt-free hose clamp
- Even distribution of clamping force
- Optimum roundness
- Temperature resistance from –40 °C to 200 °C
- Automatically re-tensions to accommodate temperature fluctuations

#### Applications

- Automotive Engine manufacturing
- Cooling and heating water circuits
- Fuel vent system
- Air ducts
- Water and brine outlet lines
- Machine building
- White goods
- Agricultural machines