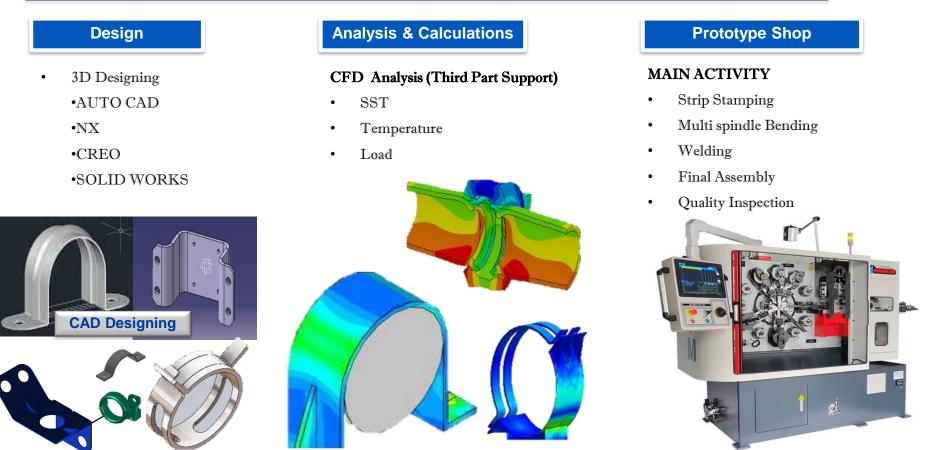

are ,Copper, Brass, Nickel/Copper/ Zinc Plated parts and as per customer requirements.



#### WIRED PIN PRODUCTS

Velkommen Engineering has the capabilities to produce precision custom wire bending products from 1.0 mm wire diameter to 4.0mm wire diameter for various industries & applications.

Those are used in a vast array of applications from locking manufacturers, automotive industries, spring tines & agricultural equipment, return levers, hinge mechanisms etc.

#### HARDWARE PRODUCTS

Velkommen Engineering Manufacturer of wide range of premium quality components for Hardware & Construction Industry, The components included are wide range of Wire Bend components, Pipe clips and Clamps. The materials used would be as per Customers Specifications.



## **Engineering Capabilities**





## Spring Band & Wire spring band Clamp





### Features

- One-piece, bolt-free hose clamp
- Even distribution of clamping force
- Optimum roundness
- Temperature resistance from –40 °C to 200 °C
- Automatically re-tensions to accommodate temperature fluctuations



#### Applications

- Automotive Engine manufacturing
- Cooling and heating water circuits
- Fuel vent system
- Air ducts
- Water and brine outlet lines
- Machine building
- White goods
- Agricultural machines

Ear Clamp





### Features

- Uniform compression and uniform surface pressure in 360°
- Even distribution of clamping force
- Optimum roundness



# Applications

- Cooling and heating water circuits
- Automotive vehicle industry
- Fuel vent system
- Air ducts
- Water and brine outlet line
- Agricultural machines

#