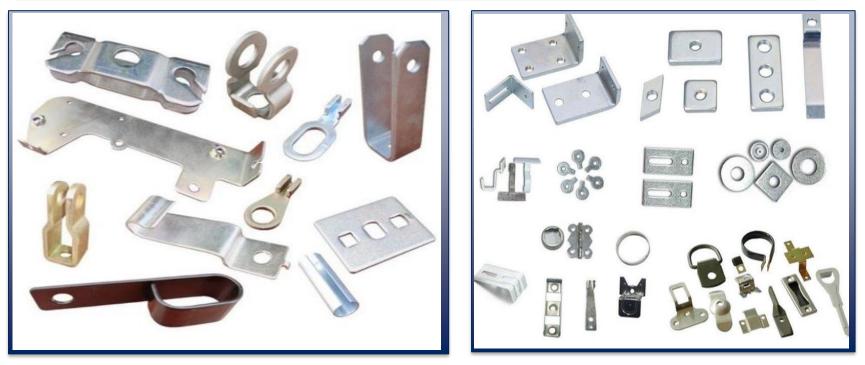

## **Different types of Brackets**

 Different types of support brackets, Mounting brackets L & U Shape brackets which are used in automotives, Agriculture and earth moving equipment sub-assemblies like inner door, outer door ,structures side Panels which was having thickness upto 1.7mm and width upto 40mm.

### **Construction & Hardware Products**

□Velkommen Engineering LLP Manufacturer wide range of premium quality components for Hardware & Construction Industry, the components included are wide range of Wire Bend components, Pipe clips and Clamps. The materials used would be as per Customers Specifications.