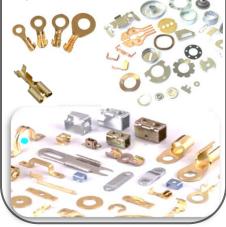

#### ELECTRICAL PRODUCTS

In the field of Electrical Industry, the components included are Starter relay Brackets ,Washers, Various Electrical pin Sockets, Amp Crimp Connectors, Ring Lugs, Copper Lugs (Thimble), stud connector, Battery Contact Spring (Leaf) Multiple Cell. The materials used are ,Copper, Brass, Nickel/Copper/ Zinc Plated parts and as per customer requirements.

### **Electrical & Electronics Products**

• Electronics & Electrical Industry, the components included are Starter relay Brackets and Washers, Various Electrical pin Sockets, Amp Crimp Connectors, Ring Lugs, Copper Lugs (Thimble), Quick Connects, Screw Rivet, stud connector, Battery Contact Spring (Leaf) Multiple Cell.The different materials are used for manufacturing of this parts, Stainless steels of various grades, Copper, Brass, Nickel/Copper/Zinc Plated parts and as per customer requirements.